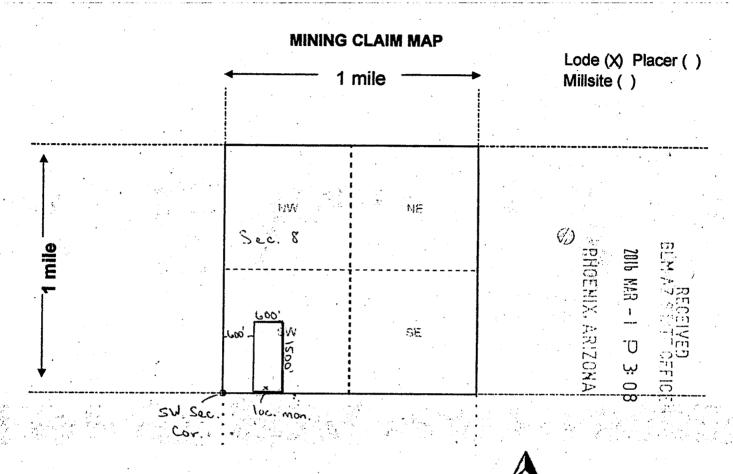

Stafford, VA 22554

all right, title or interest in the following real property situated in Yavapai County, Arizona:

Claim: AMC # 437078 Treasure Wash #2, 20 Acre Lode Claim

Legal Description: Township 10 N, Range 2 E, Section 8, SW Corridor