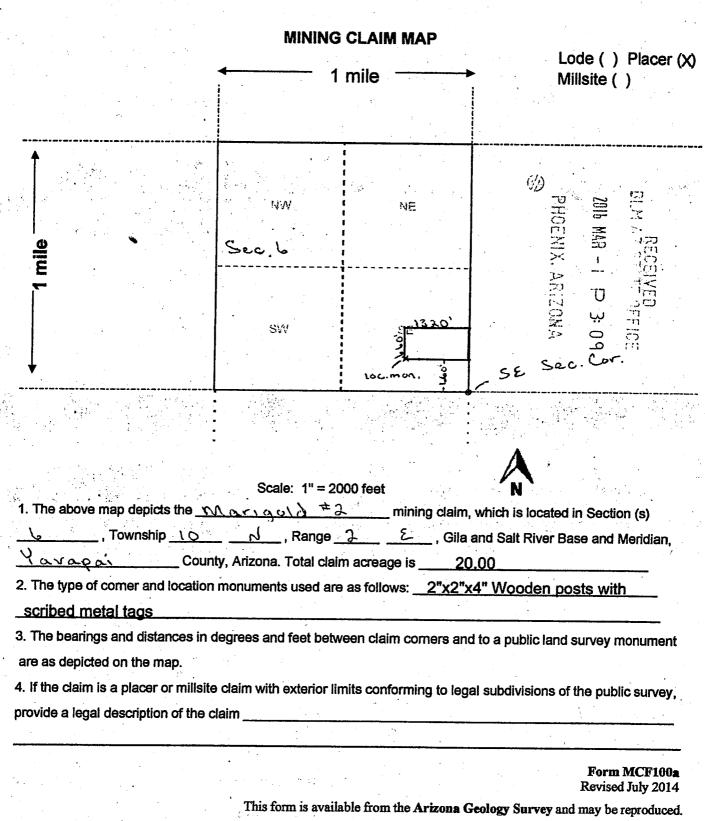

1238 Gun Club Rd. Cabot, AR 72023

all right, title or interest in the following real property situated in Yavapai County, Arizona:

Claim: AMC # 437075 Marigold #2, 20 Acre Placer Claim

Legal Description: Township 10N, Range 2E, Section 6, SW Corridor