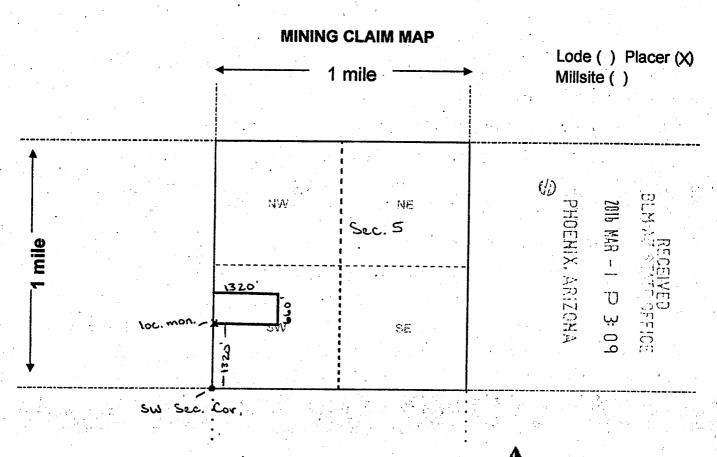

P.O. Box 758

Ehrenberg, AZ 85334

all right, title or interest in the following real property situated in Yavapai County, Arizona:

Claim: AMC # 437076 Pegasus #3, 20 Acre Placer Claim

Legal Description: Township 10N, Range 2E, Section 5, SW Corridor