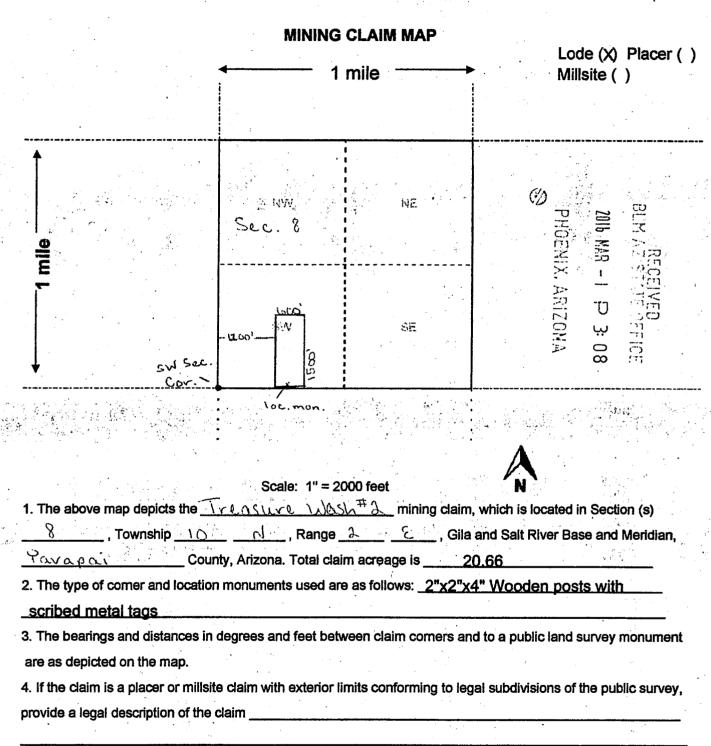

Stafford, VA 22554

all right, title or interest in the following real property situated in Yavapai County, Arizona:

Claim: AMC # 437078 Treasure Wash #2, 20 Acre Lode Claim

Legal Description: Township 10 N, Range 2 E, Section 8, SW Corridor