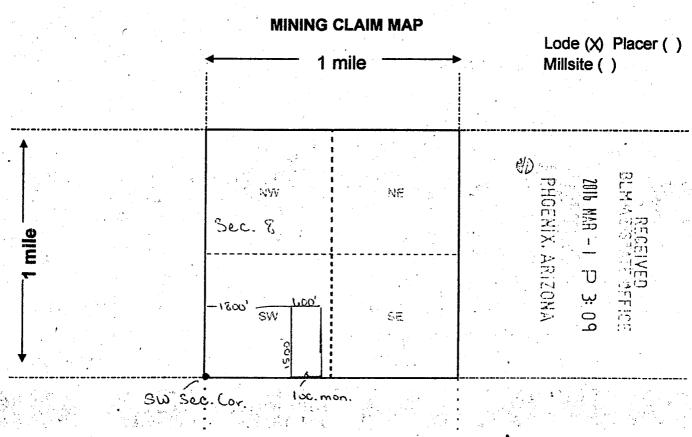

P.O. Box 758

Ehrenberg, AZ 85334

all right, title or interest in the following real property situated in Yavapai County, Arizona:

Claim: AMC # 437076 Pegasus #3, 20 Acre Placer Claim

Legal Description: Township 10N, Range 2E, Section 5, SW Corridor